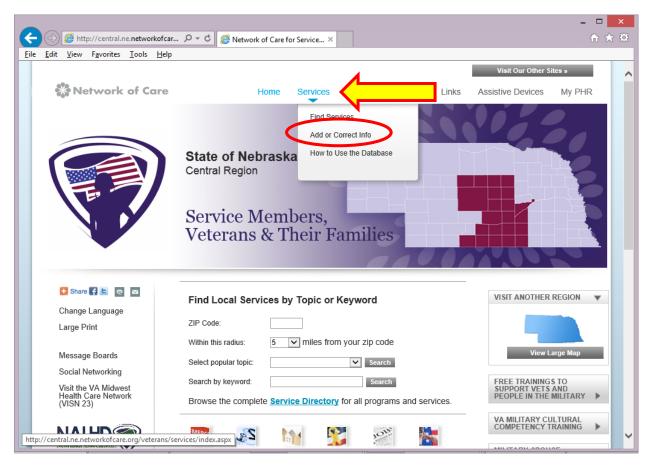

## **Nebraska's Network of Care**

for Service Members, Veterans & Their Families

Go to: http://networkofcare.org

Filter by State: Nebraska and then click on "Service Members, Veterans & Their Families"

| General:                        | Agency Name:                                        |
|---------------------------------|-----------------------------------------------------|
|                                 | Agency Description:                                 |
| Private Contact<br>Information: | Name:                                               |
|                                 | Phone:                                              |
|                                 | Fax:                                                |
|                                 | Email:                                              |
| Address                         | Attention:                                          |
|                                 | Address 1:                                          |
|                                 | Address 2:                                          |
|                                 | City, State, Zip:                                   |
|                                 | Primary Address? Physical Address? Mailing Address? |
| Phone                           | Description:                                        |
|                                 | Number:                                             |
|                                 | Availability:                                       |
|                                 | Primary Phone?                                      |
| Fax                             | Description:                                        |
|                                 | Number:                                             |
|                                 | Availability:                                       |
|                                 | Primary Fax?                                        |
| Email / Web                     | Email Address:                                      |
|                                 | Website Address:                                    |
| Additional                      | Language:                                           |
| Language Spoken                 | Availability:                                       |
| Optional<br>Information         | Application Process:                                |
|                                 | Target Groups/Subcultures Served:                   |
|                                 | Eligibility Requirements:                           |
|                                 | Fees:                                               |
|                                 | Payment/Insurances Accepted:                        |
|                                 | Service Wait:                                       |
|                                 | Application Waiting Period:                         |
|                                 | Funds:                                              |
|                                 | Alias:                                              |
|                                 | Area Served:                                        |
|                                 | Office hours & Days Open:                           |
|                                 | Acronym:                                            |
|                                 | Transportation:                                     |
|                                 | ADA Access:                                         |
|                                 | Psychiatrist Available:                             |
|                                 | Your Email:                                         |
|                                 | Confirm Email:                                      |