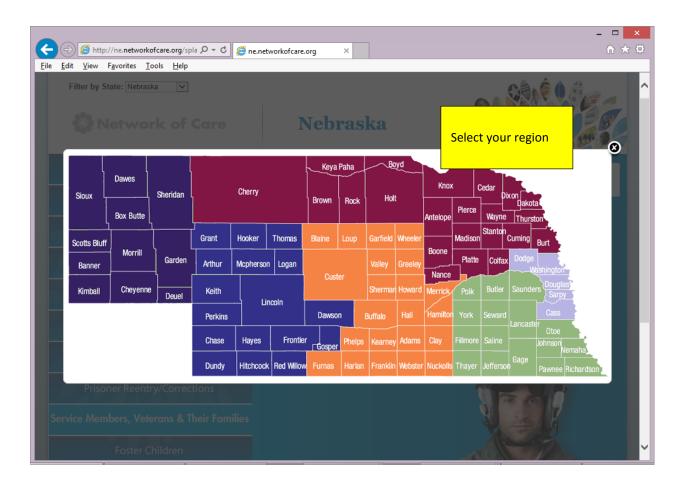

## **Nebraska's Network of Care**

for Service Members, Veterans & Their Families

Go to: http://networkofcare.org

Filter by State: Nebraska and then click on "Service Members, Veterans & Their Families"

| General:                        | Agency Name:                                        |
|---------------------------------|-----------------------------------------------------|
|                                 | Agency Description:                                 |
| Private Contact<br>Information: | Name:                                               |
|                                 | Phone:                                              |
|                                 | Fax:                                                |
|                                 | Email:                                              |
| Address                         | Attention:                                          |
|                                 | Address 1:                                          |
|                                 | Address 2:                                          |
|                                 | City, State, Zip:                                   |
|                                 | Primary Address? Physical Address? Mailing Address? |
| Phone                           | Description:                                        |
|                                 | Number:                                             |
|                                 | Availability:                                       |
|                                 | Primary Phone?                                      |
| Fax                             | Description:                                        |
|                                 | Number:                                             |
|                                 | Availability:                                       |
|                                 | Primary Fax?                                        |
| Email / Web                     | Email Address:                                      |
|                                 | Website Address:                                    |
| Additional                      | Language:                                           |
| Language Spoken                 | Availability:                                       |
| Optional<br>Information         | Application Process:                                |
|                                 | Target Groups/Subcultures Served:                   |
|                                 | Eligibility Requirements:                           |
|                                 | Fees:                                               |
|                                 | Payment/Insurances Accepted:                        |
|                                 | Service Wait:                                       |
|                                 | Application Waiting Period:                         |
|                                 | Funds:                                              |
|                                 | Alias:                                              |
|                                 | Area Served:                                        |
|                                 | Office hours & Days Open:                           |
|                                 | Acronym:                                            |
|                                 | Transportation:                                     |
|                                 | ADA Access:                                         |
|                                 | Psychiatrist Available:                             |
|                                 | Your Email:                                         |
|                                 | Confirm Email:                                      |