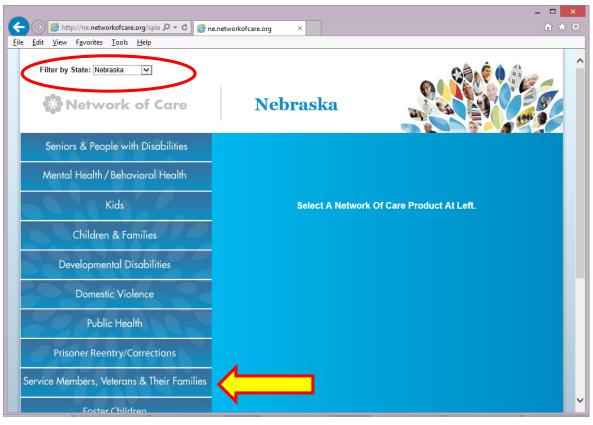

## **Nebraska's Network of Care**

for Service Members, Veterans & Their Families

Go to: http://networkofcare.org

Filter by State: Nebraska and then click on "Service Members, Veterans & Their Families"

| General:                        | Agency Name:                                        |
|---------------------------------|-----------------------------------------------------|
|                                 | Agency Description:                                 |
| Private Contact<br>Information: | Name:                                               |
|                                 | Phone:                                              |
|                                 | Fax:                                                |
|                                 | Email:                                              |
| Address                         | Attention:                                          |
|                                 | Address 1:                                          |
|                                 | Address 2:                                          |
|                                 | City, State, Zip:                                   |
|                                 | Primary Address? Physical Address? Mailing Address? |
| Phone                           | Description:                                        |
|                                 | Number:                                             |
|                                 | Availability:                                       |
|                                 | Primary Phone?                                      |
| Fax                             | Description:                                        |
|                                 | Number:                                             |
|                                 | Availability:                                       |
|                                 | Primary Fax?                                        |
| Email / Web                     | Email Address:                                      |
|                                 | Website Address:                                    |
| Additional                      | Language:                                           |
| Language Spoken                 | Availability:                                       |
| Optional<br>Information         | Application Process:                                |
|                                 | Target Groups/Subcultures Served:                   |
|                                 | Eligibility Requirements:                           |
|                                 | Fees:                                               |
|                                 | Payment/Insurances Accepted:                        |
|                                 | Service Wait:                                       |
|                                 | Application Waiting Period:                         |
|                                 | Funds:                                              |
|                                 | Alias:                                              |
|                                 | Area Served:                                        |
|                                 | Office hours & Days Open:                           |
|                                 | Acronym:                                            |
|                                 | Transportation:                                     |
|                                 | ADA Access:                                         |
|                                 | Psychiatrist Available:                             |
|                                 | Your Email:                                         |
|                                 | Confirm Email:                                      |