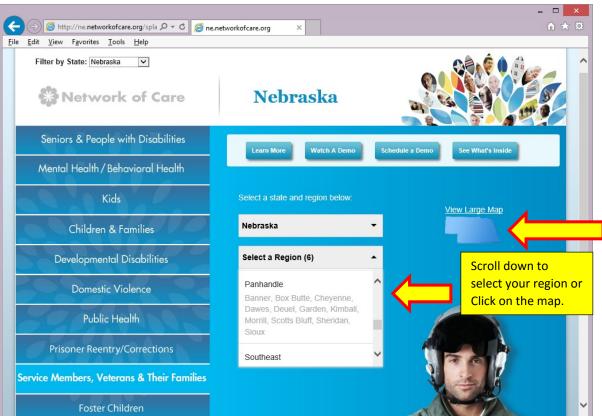

## **Nebraska's Network of Care**

for Service Members, Veterans & Their Families

Go to: http://networkofcare.org

Filter by State: Nebraska and then click on "Service Members, Veterans & Their Families"

| General:                        | Agency Name:                                        |
|---------------------------------|-----------------------------------------------------|
|                                 | Agency Description:                                 |
| Private Contact<br>Information: | Name:                                               |
|                                 | Phone:                                              |
|                                 | Fax:                                                |
|                                 | Email:                                              |
| Address                         | Attention:                                          |
|                                 | Address 1:                                          |
|                                 | Address 2:                                          |
|                                 | City, State, Zip:                                   |
|                                 | Primary Address? Physical Address? Mailing Address? |
| Phone                           | Description:                                        |
|                                 | Number:                                             |
|                                 | Availability:                                       |
|                                 | Primary Phone?                                      |
| Fax                             | Description:                                        |
|                                 | Number:                                             |
|                                 | Availability:                                       |
|                                 | Primary Fax?                                        |
| Email / Web                     | Email Address:                                      |
|                                 | Website Address:                                    |
| Additional                      | Language:                                           |
| Language Spoken                 | Availability:                                       |
| Optional<br>Information         | Application Process:                                |
|                                 | Target Groups/Subcultures Served:                   |
|                                 | Eligibility Requirements:                           |
|                                 | Fees:                                               |
|                                 | Payment/Insurances Accepted:                        |
|                                 | Service Wait:                                       |
|                                 | Application Waiting Period:                         |
|                                 | Funds:                                              |
|                                 | Alias:                                              |
|                                 | Area Served:                                        |
|                                 | Office hours & Days Open:                           |
|                                 | Acronym:                                            |
|                                 | Transportation:                                     |
|                                 | ADA Access:                                         |
|                                 | Psychiatrist Available:                             |
|                                 | Your Email:                                         |
|                                 | Confirm Email:                                      |