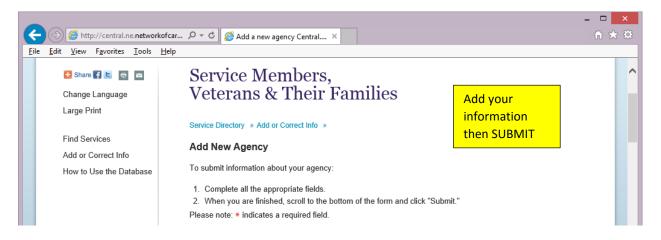

How to Add a Service to

## **Nebraska's Network of Care**

for Service Members, Veterans & Their Families

Go to: http://networkofcare.org

Filter by State: Nebraska and then click on "Service Members, Veterans & Their Families"

| General:                        | Agency Name:                                        |
|---------------------------------|-----------------------------------------------------|
|                                 | Agency Description:                                 |
| Private Contact<br>Information: | Name:                                               |
|                                 | Phone:                                              |
|                                 | Fax:                                                |
|                                 | Email:                                              |
| Address                         | Attention:                                          |
|                                 | Address 1:                                          |
|                                 | Address 2:                                          |
|                                 | City, State, Zip:                                   |
|                                 | Primary Address? Physical Address? Mailing Address? |
| Phone                           | Description:                                        |
|                                 | Number:                                             |
|                                 | Availability:                                       |
|                                 | Primary Phone?                                      |
| Fax                             | Description:                                        |
|                                 | Number:                                             |
|                                 | Availability:                                       |
|                                 | Primary Fax?                                        |
| Email / Web                     | Email Address:                                      |
|                                 | Website Address:                                    |
| Additional                      | Language:                                           |
| Language Spoken                 | Availability:                                       |
| Optional<br>Information         | Application Process:                                |
|                                 | Target Groups/Subcultures Served:                   |
|                                 | Eligibility Requirements:                           |
|                                 | Fees:                                               |
|                                 | Payment/Insurances Accepted:                        |
|                                 | Service Wait:                                       |
|                                 | Application Waiting Period:                         |
|                                 | Funds:                                              |
|                                 | Alias:                                              |
|                                 | Area Served:                                        |
|                                 | Office hours & Days Open:                           |
|                                 | Acronym:                                            |
|                                 | Transportation:                                     |
|                                 | ADA Access:                                         |
|                                 | Psychiatrist Available:                             |
|                                 | Your Email:                                         |
|                                 | Confirm Email:                                      |