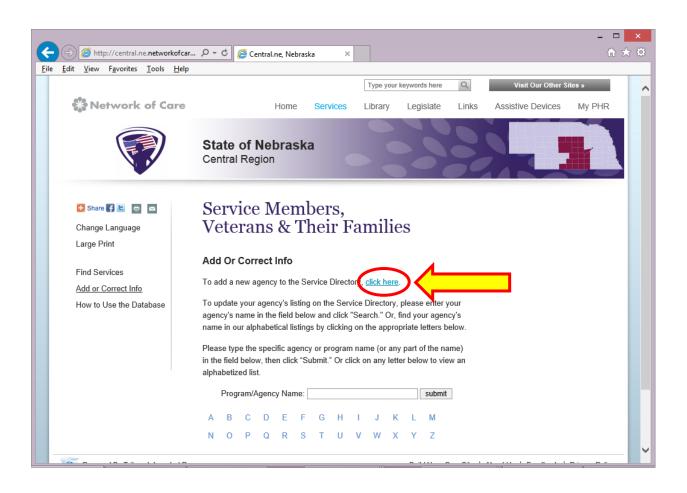

How to Add a Service to

## **Nebraska's Network of Care**

for Service Members, Veterans & Their Families

Go to: http://networkofcare.org

Filter by State: Nebraska and then click on "Service Members, Veterans & Their Families"

| General:                        | Agency Name:                                        |
|---------------------------------|-----------------------------------------------------|
|                                 | Agency Description:                                 |
| Private Contact<br>Information: | Name:                                               |
|                                 | Phone:                                              |
|                                 | Fax:                                                |
|                                 | Email:                                              |
| Address                         | Attention:                                          |
|                                 | Address 1:                                          |
|                                 | Address 2:                                          |
|                                 | City, State, Zip:                                   |
|                                 | Primary Address? Physical Address? Mailing Address? |
| Phone                           | Description:                                        |
|                                 | Number:                                             |
|                                 | Availability:                                       |
|                                 | Primary Phone?                                      |
| Fax                             | Description:                                        |
|                                 | Number:                                             |
|                                 | Availability:                                       |
|                                 | Primary Fax?                                        |
| Email / Web                     | Email Address:                                      |
|                                 | Website Address:                                    |
| Additional                      | Language:                                           |
| Language Spoken                 | Availability:                                       |
| Optional<br>Information         | Application Process:                                |
|                                 | Target Groups/Subcultures Served:                   |
|                                 | Eligibility Requirements:                           |
|                                 | Fees:                                               |
|                                 | Payment/Insurances Accepted:                        |
|                                 | Service Wait:                                       |
|                                 | Application Waiting Period:                         |
|                                 | Funds:                                              |
|                                 | Alias:                                              |
|                                 | Area Served:                                        |
|                                 | Office hours & Days Open:                           |
|                                 | Acronym:                                            |
|                                 | Transportation:                                     |
|                                 | ADA Access:                                         |
|                                 | Psychiatrist Available:                             |
|                                 | Your Email:                                         |
|                                 | Confirm Email:                                      |