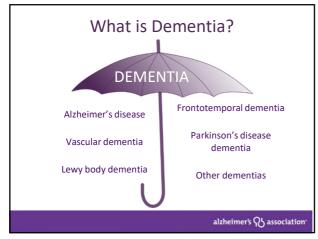

### Mission:

Eliminate Alzheimer's disease through the advancement of research Provide and enhance care and support for all affected Reduce the risk of dementia through the promotion of brain health

alzheimer's PS association